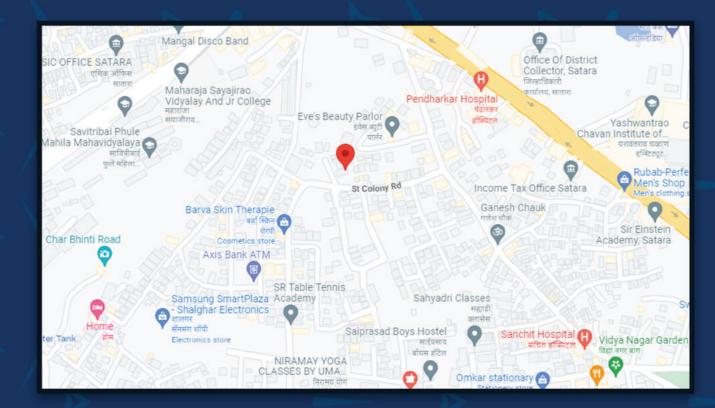

## Location Map of Vishnu Ratan

Site Address : Survey No. - 173 / A / 1 Plot No. - 1, S T Colony, Powai Naka, Satara. Contact : +91 98507 50070