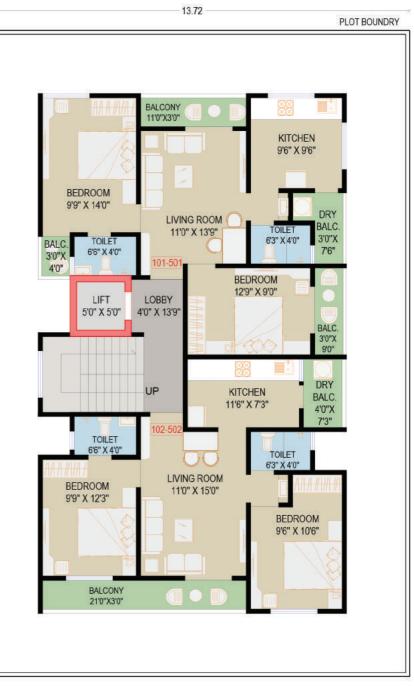

## Floor Plan

|            |                            | ABLE AREA S<br>FLOOR 1ST 1    |        |                                 |
|------------|----------------------------|-------------------------------|--------|---------------------------------|
| FLAT<br>NO | CARPET<br>AREA<br>(SQ.FT.) | OPEN BALC<br>AREA<br>(SQ.FT.) | TOTAL  | SALEABLE<br>AREA<br>1.35(SQ.FT) |
| 101-501    | 606.77                     | 100.64                        | 707.41 | 955.00                          |
| TOTAL      |                            |                               |        | 955.00                          |

|            | -                          | ABLE AREA S<br>FLOOR 1ST 1    |        |                                 |
|------------|----------------------------|-------------------------------|--------|---------------------------------|
| FLAT<br>NO | CARPET<br>AREA<br>(SQ.FT.) | OPEN BALC<br>AREA<br>(SQ.FT.) | TOTAL  | SALEABLE<br>AREA<br>1.35(SQ.FT) |
| 102-502    | 595.79                     | 92.57                         | 688.36 | 929.00                          |
| TOTAL      |                            |                               |        | 929.00                          |

## **2 BHK Apartment Layout**

### 2 BHK Apartment Layout